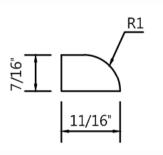

### Quarter Round & Shoe Mouldings

Primed scant quarter round and scant shoe mouldings.

| Part #         | Name                   | Thickness | Height | Length | Pcs/Pallet | Price/LF | Price/Piece |
|----------------|------------------------|-----------|--------|--------|------------|----------|-------------|
| PRIMESH129-8F  | Primed LVL Shoe M      | 7/16″     | 11/16″ | 8'     | 4,200      |          |             |
| PRIMEQR165-8F  | Primed LVL Quarter Rnd | 11/16″    | 11/16″ | 8′     | 2,520      |          |             |
| PRIMES4S1X4-8F | Primed S4S 1x4x8 Base  | 3/4″      | 3-1/2" | 8'     | 480        |          |             |
| PRIMES4S1X6-8F | Primed S4S 1x6x8 Base  | 3/4″      | 5-1/2" | 8′     | 304        |          |             |
| PRIMES4S1X8-8F | Primed S4S 1x8x8 Base  | 3/4″      | 7-1/2″ | 8′     | 228        |          |             |

### Quarter Round and Shoe Mouldings

Not to scale.

Scant Quarter Round

Scant Shoe Moulding