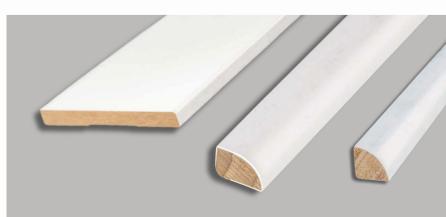

#### **S4S Square Wall Bases**

Primed in 4, 6, and 8-inch heights.

### Quarter Round & Shoe Mouldings

Primed scant quarter round and scant shoe mouldings.

| Part #         | Name                   | Thickness | Height | Length | Pcs/Pallet | Price/LF | Price/Piece |
|----------------|------------------------|-----------|--------|--------|------------|----------|-------------|
| PRIMESH129-8F  | Primed LVL Shoe M      | 7/16″     | 11/16″ | 8'     | 4,200      |          |             |
| PRIMEQR165-8F  | Primed LVL Quarter Rnd | 11/16″    | 11/16″ | 8′     | 2,520      |          |             |
| PRIMES4S1X4-8F | Primed S4S 1x4x8 Base  | 3/4″      | 3-1/2" | 8'     | 480        |          |             |
| PRIMES4S1X6-8F | Primed S4S 1x6x8 Base  | 3/4″      | 5-1/2" | 8′     | 304        |          |             |
| PRIMES4S1X8-8F | Primed S4S 1x8x8 Base  | 3/4″      | 7-1/2″ | 8′     | 228        |          |             |