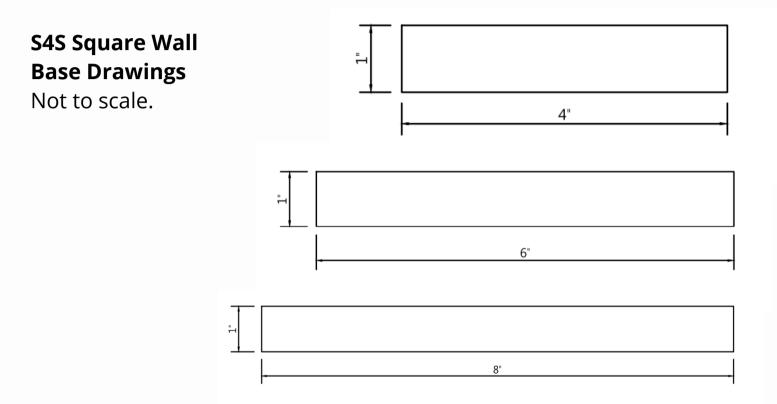

ce/Piece |
|----------------|------------------------|-----------|--------|--------|------------|----------|-------------|
| PRIMESH129-8F  | Primed LVL Shoe M      | 7/16″     | 11/16″ | 8'     | 4,200      |          |             |
| PRIMEQR165-8F  | Primed LVL Quarter Rnd | 11/16″    | 11/16″ | 8′     | 2,520      |          |             |
| PRIMES4S1X4-8F | Primed S4S 1x4x8 Base  | 3/4″      | 3-1/2" | 8'     | 480        |          |             |
| PRIMES4S1X6-8F | Primed S4S 1x6x8 Base  | 3/4″      | 5-1/2" | 8′     | 304        |          |             |
| PRIMES4S1X8-8F | Primed S4S 1x8x8 Base  | 3/4″      | 7-1/2″ | 8′     | 228        |          |             |



(336) 574-0111sales@spartanforest.com

spartanforest.com



### SPECIFICATIONS

## **Primed Base and Mouldings**



### Quarter Round and Shoe Mouldings

Not to scale.



Scant Quarter Round



Scant Shoe Moulding