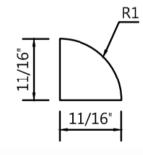

### Quarter Round & Shoe Mouldings

Primed scant quarter round and scant shoe mouldings.

| Part #         | Name                   | Thickness | Height | Length | Pcs/Pallet | Price/LF | Price/Piece |
|----------------|------------------------|-----------|--------|--------|------------|----------|-------------|
| PRIMESH129-8F  | Primed LVL Shoe M      | 7/16″     | 11/16″ | 8'     | 4,200      |          |             |
| PRIMEQR165-8F  | Primed LVL Quarter Rnd | 11/16″    | 11/16″ | 8′     | 2,520      |          |             |
| PRIMES4S1X4-8F | Primed S4S 1x4x8 Base  | 3/4″      | 3-1/2" | 8'     | 480        |          |             |
| PRIMES4S1X6-8F | Primed S4S 1x6x8 Base  | 3/4″      | 5-1/2" | 8′     | 304        |          |             |
| PRIMES4S1X8-8F | Primed S4S 1x8x8 Base  | 3/4″      | 7-1/2″ | 8′     | 228        |          |             |

### Quarter Round and Shoe Mouldings

Not to scale.

Scant Quarter Round

Scant Shoe Moulding