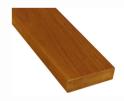

## **GARAPA DECKING**

Brazilian Ash or Garapa comes in golden brown shades providing a lighter color than Ipe. While it displays the same longevity, fire, weather, rot and insect-resistance as Ipe it is more budget friendly.