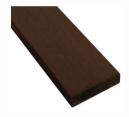

## **IPE DECKING**

Brazilian Ipe is extremely weather-resistant and its rich brown color can last for over 50 years with regular cleaning and resealing. This wood's natural oils make it resistant to insects, rot and mildew but Ipe's claim to fame is its fire resistance.